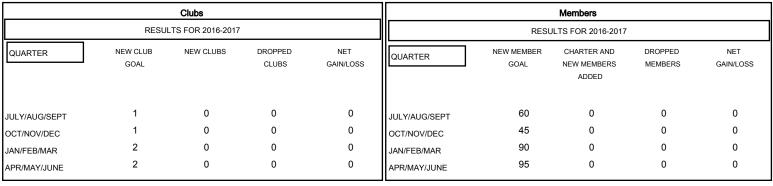

# MONTHLY MEMBERSHIP PROGRESS REPORT

## District 2 T1

Results as of: 6/30/2016

## GMT: HAL GRIFFIN LOCATION TEXAS GMT CA 1



### GOALS AND ACTUAL NEW CLUBS CUMULATIVE



#### GOALS AND ACTUAL MEMBERS CUMULATIVE



| DROPPED CLUBS: 0  DROPPED MEMBERS |   | 0 CLUBS OF 0 ADDED 1 OR MORE NEW MEMBERS | GENDER DISTRIBU  MALE  FEMALE | TION<br>0 (100.00%)<br>0 (100.00%) |   |
|-----------------------------------|---|------------------------------------------|-------------------------------|------------------------------------|---|
| DECEASED                          | 0 | CLICK HERE FOR HEALTH ASSESSMENT DATA    | FAMILY UNIT MEMBERS           |                                    | 0 |
| OTHER                             | 0 |                                          | HEAD OF HOUSEHOLD             |                                    | 0 |
| TOTAL                             | 0 |