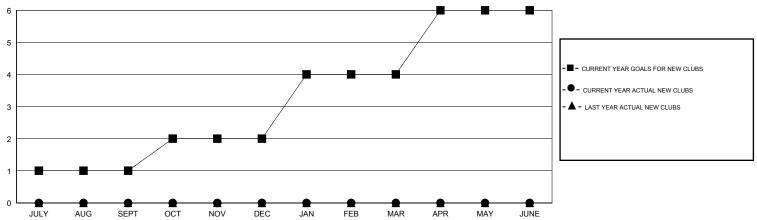

# MONTHLY MEMBERSHIP PROGRESS REPORT

## District 2 T1

Results as of: 6/30/2016

## GMT: HAL GRIFFIN LOCATION TEXAS GMT CA 1



### GOALS AND ACTUAL NEW CLUBS CUMULATIVE



#### GOALS AND ACTUAL MEMBERS CUMULATIVE



| DROPPED CLUBS: 0  DROPPED MEMBERS |   | 0 CLUBS OF 0 ADDED 1 OR MORE NEW MEMBERS | GENDER DISTRIBU  MALE  FEMALE | TION<br>0 (100.00%)<br>0 (100.00%) |   |
|-----------------------------------|---|------------------------------------------|-------------------------------|------------------------------------|---|
| DECEASED                          | 0 | CLICK HERE FOR HEALTH ASSESSMENT DATA    | FAMILY UNIT MEMBERS           |                                    | 0 |
| OTHER                             | 0 |                                          | HEAD OF HOUSEHOLD             |                                    | 0 |
| TOTAL                             | 0 |                                          | NON-HEAD OF HOUSEHOLD         |