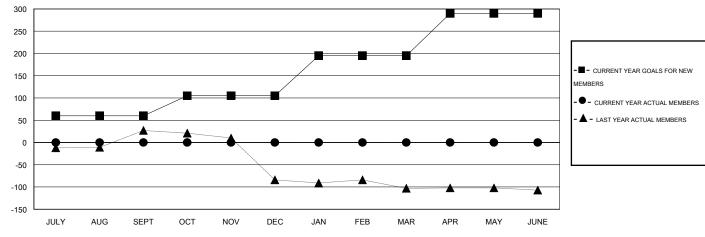

#### GOALS AND ACTUAL MEMBERS CUMULATIVE

| DROPPED CLUBS: 0  DROPPED MEMBERS |   | 0 CLUBS OF 0 ADDED 1 OR MORE NEW MEMBERS | GENDER DISTRIBU  MALE  FEMALE | TION<br>0 (100.00%)<br>0 (100.00%) |   |
|-----------------------------------|---|------------------------------------------|-------------------------------|------------------------------------|---|
| DECEASED                          | 0 | CLICK HERE FOR HEALTH ASSESSMENT DATA    | FAMILY UNIT MEMBERS           |                                    | 0 |
| OTHER                             | 0 |                                          | HEAD OF HOUSEHOLD             |                                    | 0 |
| TOTAL                             | 0 |                                          | NON-HEAD OF HOUSEHOLD         |                                    | 0 |